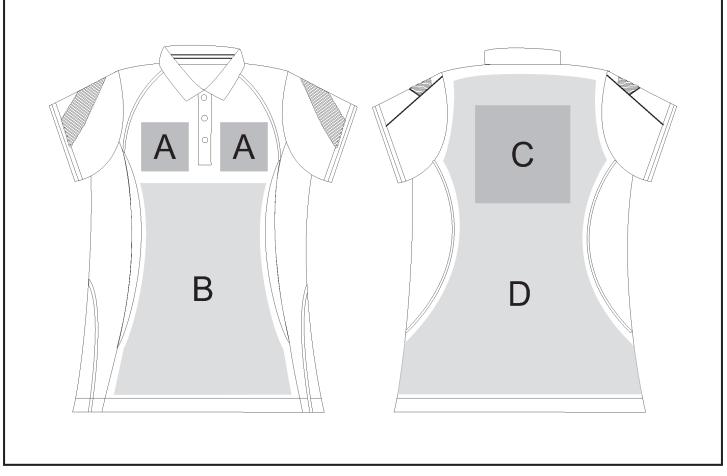

## **Branding Options:**

| Position | Branding Method (Branding Code)       | No. of Colours | Dimension               |
|----------|---------------------------------------|----------------|-------------------------|
| A        | Embroidery (EM-CLOTHING)              | N/A            | 100mm wide x 100mm high |
| A        | Laser Engraving (LG)                  | N/A            | 120mm wide x 80mm high  |
| A        | Digital Transfer Clothing A6 (DTC-A6) | Full Colour    | 100mm wide x 100mm high |
| A        | Silicone (STP-A)                      | N/A            | 30mm wide x 30mm high   |
| A        | Silicone (STP-B)                      | N/A            | 50mm wide x 50mm high   |
| A        | Silicone (STP-C)                      | N/A            | 80mm wide x 80mm high   |
| A        | Silicone (STP-D)                      | N/A            | 100mm wide x 40mm high  |

| В | Laser Engraving (LG)                  | N/A         | 210mm wide x 297mm high |
|---|---------------------------------------|-------------|-------------------------|
|   |                                       |             |                         |
| С | Embroidery (EM-CLOTHING)              | N/A         | 200mm wide x 150mm high |
| С | Digital Transfer Clothing A6 (DTC-A6) | Full Colour | 105mm wide x 148mm high |
| С | Digital Transfer Clothing A5 (DTC-A5) | Full Colour | 210mm wide x 148mm high |
| С | Silicone (STP-A)                      | N/A         | 30mm wide x 30mm high   |
| С | Silicone (STP-B)                      | N/A         | 50mm wide x 50mm high   |
| С | Silicone (STP-C)                      | N/A         | 80mm wide x 80mm high   |
| С | Silicone (STP-D)                      | N/A         | 120mm wide x 40mm high  |
|   | •                                     |             |                         |
| D | Laser Engraving (LG)                  | N/A         | 297mm wide x 210mm high |